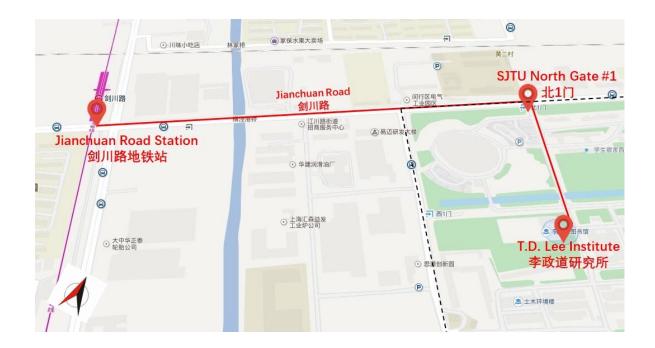

## 2. Jianguo Hotel/New East Asia Hotel → Conference venue

- 2.1 **By conference shuttle bus:** shuttle bus will be arranged for the **30-min commute** between Jianguo/New East Asia hotel and the conference venue;
- 2.2 By taxi: taking around 40 minutes, costing around 80 RMB;
- 2.3 **By subway:** taking the Subway Line 1 (direction: Xinzhuang) to the Xinzhuang Station, then taking the line 5 (direction: Minhang Development Zone) to the Jianchuan Road Station, finally walking 1.2 km to find the conference venue. The route is shown below. **[1 hours 5 minutes, 5 RMB]**