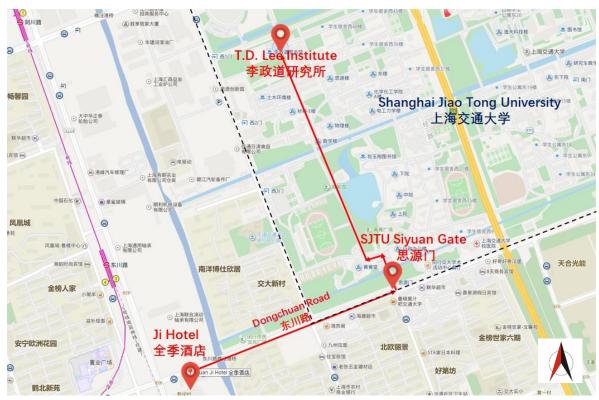

## 1. Ji Hotel $\rightarrow$ Conference venue

1.1 **By walk:** The distance between Ji hotel and conference is around **2 km**, will take you around **15 minutes.** The route is shown below.