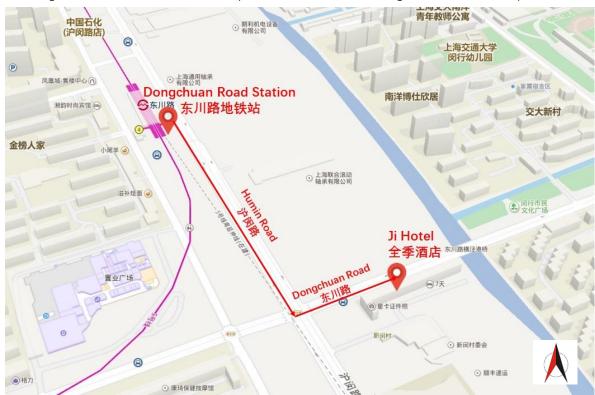

## NOTE:

① Dongchuan Road Station – Ji Hotel (Around **600 meters**, taking around **9 minutes**)

2 Xujiahui Station – Jianguo/New East Asia Hotel (Around **300 meters**, taking around **5 minutes**)

## 1. Ji Hotel $\rightarrow$ Conference venue

1.1 **By walk:** The distance between Ji hotel and conference is around **2 km**, will take you around **15 minutes.** The route is shown below.