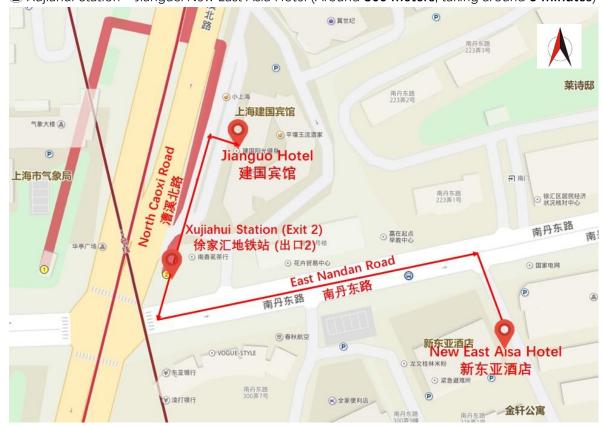

## NOTE:

① Dongchuan Road Station – Ji Hotel (Around **600 meters**, taking around **9 minutes**)

2 Xujiahui Station – Jianguo/New East Asia Hotel (Around **300 meters**, taking around **5 minutes**)